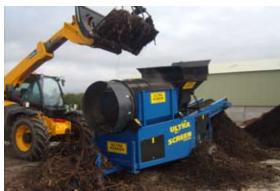

## The Ultra T-1000 Mini Trommel

The ultimate mini Trommel solution for grading compost, topsoil, woodchip, soils and sands at rates of up to 10 cubic tonnes per hour. The Ultra Mini Trommel is suited to small contractors, sports clubs and hire companies.

Specification: Ultra T-1000 Trommel Engine: 2 Cyl liquid cooled Diesel engine

Trommel Drum: 1 Metre diameter x 1.7 Metres in Length

Mesh: 10mm to 40mm

Hopper: 2 metre length x 0.7 metre width

Fines Stockpile: 1.6 Metres

Weight: 2 Tonnes

Extras: Road Kit, Hopper Plates, Mesh, brush,

Easily loaded using any portable loader

600mm wide fines belt

Unique patented hopper feed system, ideal for compost, soils, and woodchip

WILLIAM